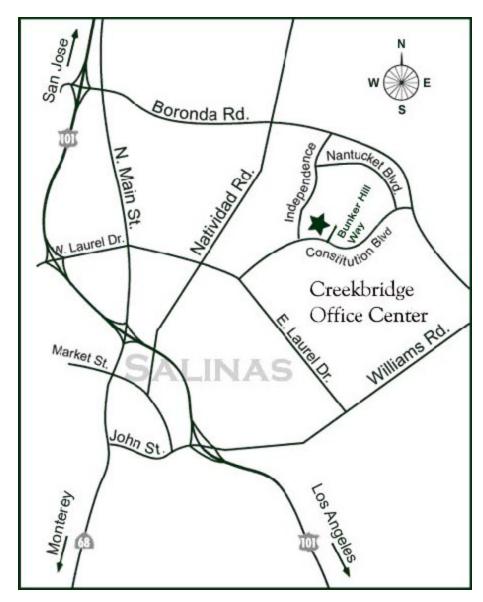

# Creekbridge Office Center

Creekbridge Office Center is a planned 130,000 s.f. Class A, campus-style project located on 13.2 acres along Constitution Blvd., between Independence Blvd. and Bunker Hill Drive in Salinas. This prestigious office complex will consist of three two-story buildings on a bluff overlooking both Constitution Blvd. and Twin Creeks Golf Course, and a two-story biulding located on a lower site in a park-like setting at the corner of Constitution and Independence. The buildings feature the look and feel of Italian villas and offer spacious balconies, roofs, copper gutters, impressive lobbies and manicured grounds.

## Location

BT Commercial Real Estate 1 Lower Ragsdale Drive, Bldg. 1 Suite 100 Monterey, CA 93940

for more information contact exclusive agent

Greg Findley gfindley@btcommercial.com

Wylie Mitchell wmitchell@btcommercial.com