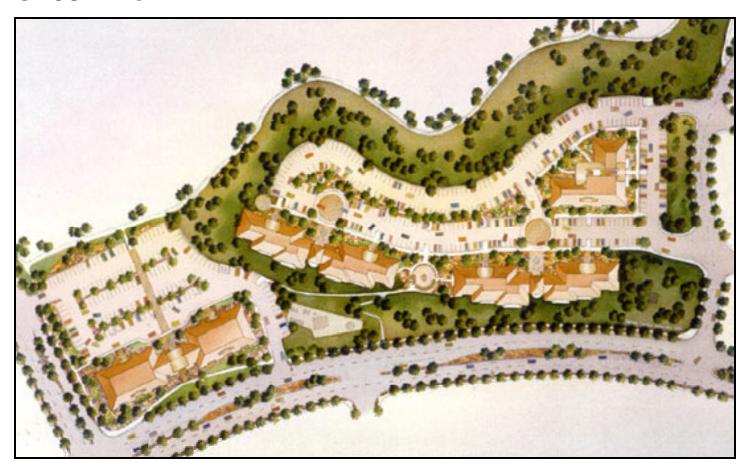

mmunity shopping center, designed to supply needed retail services to the Creekbridge area while maintaining a relaxed non-urban lifestyle.

#### **Project Features**

130,000 s.f. in a four building campus setting

Ample parking for tenants and visitors

Spectacular views

Natural light abounds

Miles of Creekbridge walking paths

Adjacent to planned retail services

Excellent access to Highway 101



#### **Site Specifications**

Divisible to 1,000 s.f.

Balconies & patios with selected suites

State of the art HVAC system

Interior & exterior copper features

Solid core doors with solid lever hardware

Premium finishes

Building security

Experienced on-site management & maintenance

1st floor - 10 foot ceilings

2nd floor - 9 foot ceilings

DSL & fiber optics available

### Site Plan



#### Thrust IV: Builder's Story

Headquartered in Mountain View, California, Thrust IV, Inc. has been widely acclaimed for it's careful concern and exceptional creativity in its residential communities and commercial projects. They have built and managed apartments, single family homes, townhomes and office buildings from Seattle, Washington to Salinas, California.

Thrust IV was the original developer of the 500 acre planned development at Creekbridge in Salinas, California. This community now encompasses over 1,500 homes with multiple single family projects, such as Northfield, Charlestown Heights, The Renaissance Collection, and River Cross along with a high school, two elementary schools, and miles of walking trails. The Creekbridge community enjoys a well-deserved reputation as the