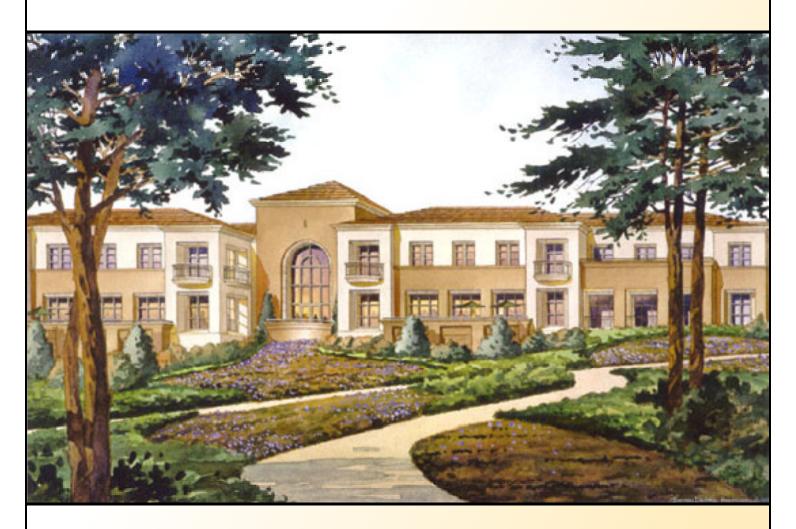

# Creekbridge Office Center

Creekbridge Office Center is a planned 130,000 s.f. Class A, campus-style project located on 13.2 acres along Constitution Blvd., between Independence Blvd. and Bunker Hill Drive in Salinas. This prestigious office complex will consist of three two-story buildings on a bluff overlooking both Constitution Blvd. and Twin Creeks Golf Course, and a two-story biulding located on a lower site in a park-like setting at the corner of Constitution and Independence. The buildings feature the look and feel of Italian villas and offer spacious balconies, roofs, copper gutters, impressive lobbies and manicured grounds.

#### **Project Features**

130,000 s.f. in a four building campus setting

Ample parking for tenants and visitors

Spectacular views

Natural light abounds

Miles of Creekbridge walking paths

Adjacent to planned retail services