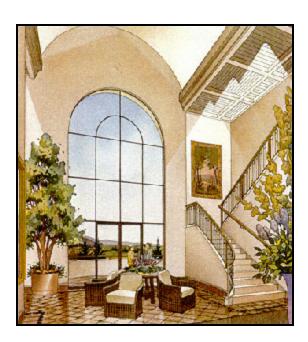

# Creekbridge Office Center

Creekbridge Office Center is a planned 130,000 s.f. Class A, campus-style project located on 13.2 acres along Constitution Blvd., between Independence Blvd. and Bunker Hill Drive in Salinas. This prestigious office complex will consist of three two-story buildings on a bluff overlooking both Constitution Blvd. and Twin Creeks Golf Course, and a two-story biulding located on a lower site in a park-like setting at the corner of Constitution and Independence. The buildings feature the look and feel of Italian villas and offer spacious balconies, roofs, copper gutters, impressive lobbies and manicured grounds.